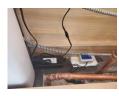

## 6. The Customer Says:

"The installation was completed with no disruption and the system fit perfectly into the allocated two-piece space. It's really cool that they suggested adding a leak stop sensor for added protection was a smart move.